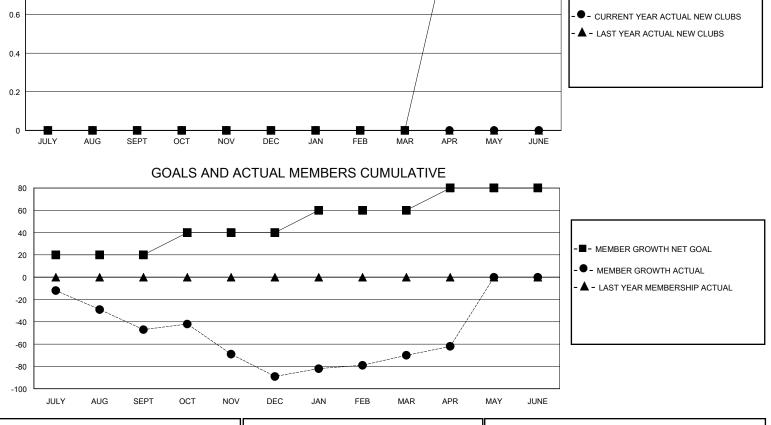

## District 19 O

Results as of: 4/30/2024

| DROPPED CLUBS: 3 |     | 43 CLUBS OF 69 ADDED 1 OR MORE<br>NEW MEMBERS | GENDER DISTRIBUTION          |                |     |
|------------------|-----|-----------------------------------------------|------------------------------|----------------|-----|
|                  |     |                                               | MALE                         | 1,034 (57.77%) |     |
|                  |     |                                               | FEMALE                       | 754 (42.12%)   |     |
| DROPPED MEMBERS  |     |                                               |                              |                |     |
| DECEASED         | 21  | CLICK HERE FOR CUMULATIVE<br>MEMBERSHIP DATA  | TOTAL FAMILY UNIT MEMBERS    |                | 441 |
| CLUB CANCELLED   | 0   |                                               | FAMILY MEMBERS PAYING HALF 2 |                | 226 |
| OTHER            | 193 |                                               |                              |                | 220 |
| TOTAL            | 214 |                                               | <u> </u>                     |                |     |