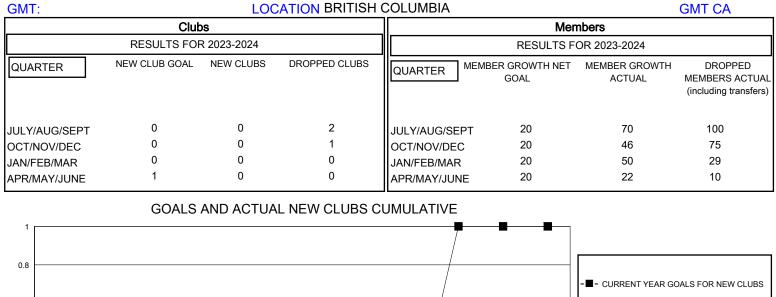

## District 19 O

Results as of: 4/30/2024

| DROPPED CLUBS: 3 |     | 43 CLUBS OF 69 ADDED 1 OR MORE<br>NEW MEMBERS | GENDER DISTRIBUTION          |                |     |
|------------------|-----|-----------------------------------------------|------------------------------|----------------|-----|
|                  |     |                                               | MALE                         | 1,034 (57.77%) |     |
|                  |     |                                               | FEMALE                       | 754 (42.12%)   |     |
| DROPPED MEMBERS  |     |                                               |                              |                |     |
| DECEASED         | 21  | CLICK HERE FOR CUMULATIVE<br>MEMBERSHIP DATA  | TOTAL FAMILY UNIT MEMBERS    |                | 441 |
| CLUB CANCELLED   | 0   |                                               | FAMILY MEMBERS PAYING HALF 2 |                | 226 |
| OTHER            | 193 |                                               |                              |                | 220 |
| TOTAL            | 214 |                                               | <u> </u>                     |                |     |